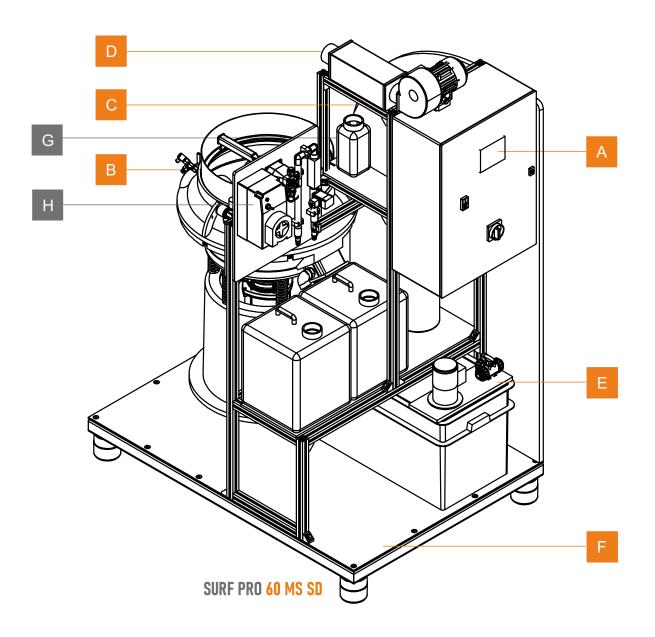

### SURF PRO MS-SD for LubroCOAT

In the above picture you can see an example of IntegrAM medium capacity machine (60 nominal litres, 36 real litres), model SurfPRO 60 MS SD with:

[A] HMI Touch Screen to manage the programs and the recipes; [B] 60L vibratory bowl with lid suitable for steam and hot air drying; [C] Boiler for dry saturated steam; [D] Hot air blower for drying; [E] Recycling tank with three-way control valve and electro-pump; [F] Technological pallet to support the pre-assembled and plug & play plant; [G] **LIQUID LUBRICANT** container; [H] Dosing station for 1 gel compound and 1 liquid chemical compound, with water control by means of solenoid valve and flowmeter; IntegrAM is available for demonstration dyeing tests;