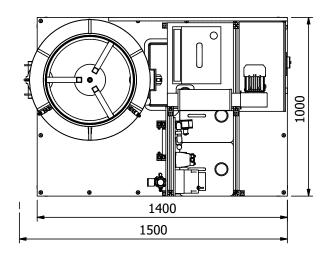

### SURF PRO MS-SD for LubroCOAT

| MS-SD <b>Lubro</b><br><b>COAT</b> system |       |   | Dimensions max.: LxPxH mm. | Steam<br>Generator S.S.      | Colour<br>change | N.°<br>Filters     | Recycling tank |
|------------------------------------------|-------|---|----------------------------|------------------------------|------------------|--------------------|----------------|
| SurfPRO-25-MS-SD                         | 25    | 1 | 1400x1000x2100             | 1 with refill<br>H2O Man.+1P | 1 Pump<br>MF+1MK | 1 PF +<br>PneuDef. | 1              |
| SurfPRO-50-MS-SD                         | 50    | 1 | 1500x1000x2100             | 1 with refill<br>H2O Man.+1P | 1 Pump<br>MF+1MK | 2 Pneu<br>Filter   | 1              |
| SurfPRO-120-MS-SD                        | 120   | 1 | 1800x1000x2200             | 1 with refill<br>H2O Aut +1P | 1 Pump<br>MF+1MK | 2 PF               | 1              |
| SurfPRO-120-MS-SD2                       | 2 120 | 2 | 1800x1000x2200             | 1 with refill<br>H2O Aut.+2P | 2 Pump<br>MF+1MK | 3 PF<br>PneuD      | 2              |