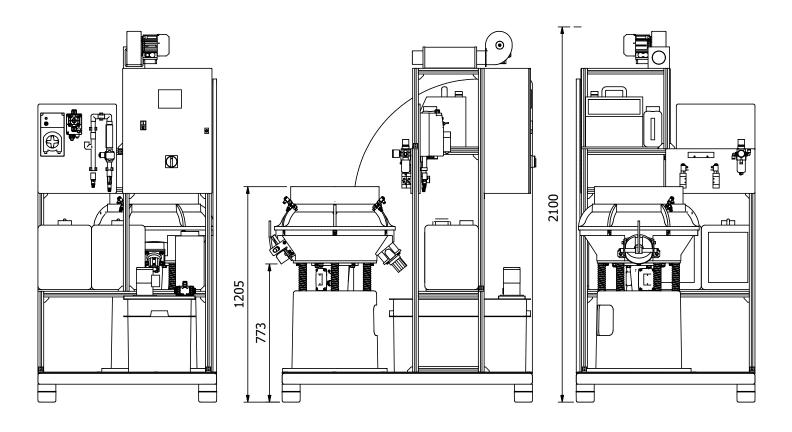

### SURF PRO MS-SD for LubroCOAT

| MS-SD <b>Lubro</b><br><b>COAT</b> system |       |   | Dimensions max.: LxPxH mm. | Steam<br>Generator S.S.      | Colour<br>change | N.°<br>Filters     | Recycling tank |
|------------------------------------------|-------|---|----------------------------|------------------------------|------------------|--------------------|----------------|
| SurfPRO-25-MS-SD                         | 25    | 1 | 1400x1000x2100             | 1 with refill<br>H2O Man.+1P | 1 Pump<br>MF+1MK | 1 PF +<br>PneuDef. | 1              |
| SurfPRO-50-MS-SD                         | 50    | 1 | 1500x1000x2100             | 1 with refill<br>H2O Man.+1P | 1 Pump<br>MF+1MK | 2 Pneu<br>Filter   | 1              |
| SurfPRO-120-MS-SD                        | 120   | 1 | 1800x1000x2200             | 1 with refill<br>H2O Aut +1P | 1 Pump<br>MF+1MK | 2 PF               | 1              |
| SurfPRO-120-MS-SD2                       | 2 120 | 2 | 1800x1000x2200             | 1 with refill<br>H2O Aut.+2P | 2 Pump<br>MF+1MK | 3 PF<br>PneuD      | 2              |

Final extension «-WS» complete with lining wear sensor Indicative measurements - subject to change All the above models include final drying, with the exception of the 25 liter model;