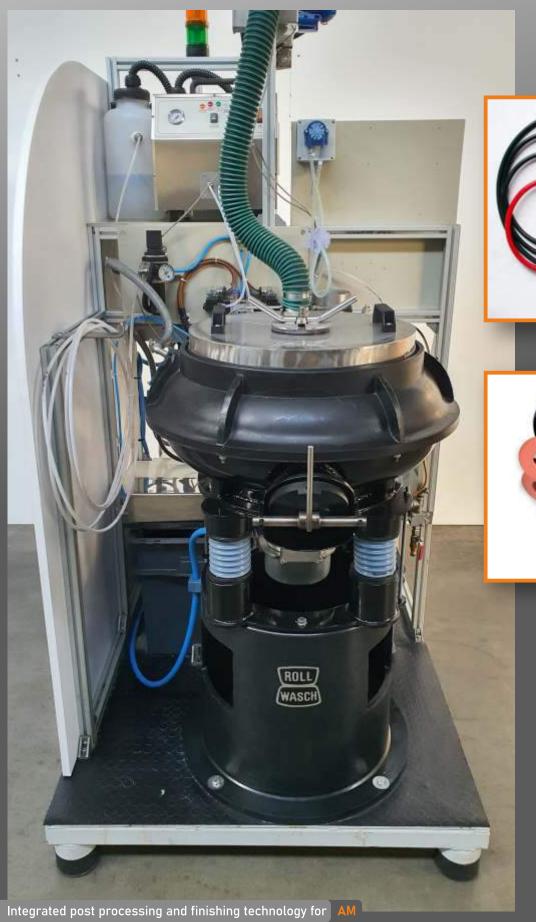

### SURF PRO MS-SD for LubroCOAT

In the above picture you can see an example of IntegrAM medium capacity machine (60 nominal litres, 36 real litres), model SurfPRO 60 MS SD with:

[A] HMI Touch Screen to manage the programs and the recipes; [B] 60L vibratory bowl with lid suitable for steam and hot air drying; [C] Boiler for dry saturated steam; [D] Hot air blower for drying; [E] Recycling tank with three-way control valve and electro-pump; [F] Technological pallet to support the pre-assembled and plug & play plant; [G] **LIQUID LUBRICANT** container; [H] Dosing station for 1 gel compound and 1 liquid chemical compound, with water control by means of solenoid valve and flowmeter; IntegrAM is available for demonstration dyeing tests;