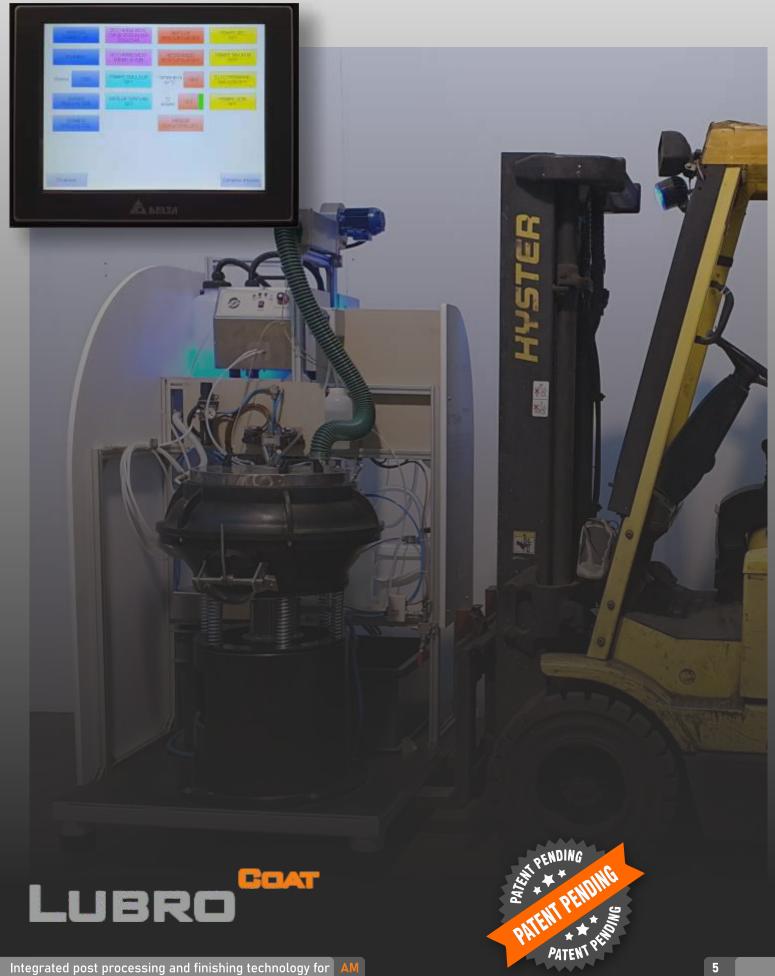

### SURF PRO MS-SD for Lubro-COAT

The SURF-PRO finishing machines series is based on pre-assembled compositions on technological pallets easy to place and with the prerogative of being PLUG & PLAY. Depending on the preferences of the end user, the type of location in which the finishing machine is addressed or just the expected budget, all SURF-PRO machines can be supplied in the basic version or with an «AM» cabin. All basic machines are equipped with a colour touch screen HMI interface, but those with an «AM» cabin have a larger panel, ideal to manage recipes based on multiple types of «AM» processes. The SURF-PRO MS-SD LubroCOAT line matches the vibratory finishing unit with a steam boiler and specific accessories for LubroCOATING processes - assisted by Dry Saturated SEAM, in a Multi Step Automatic process.