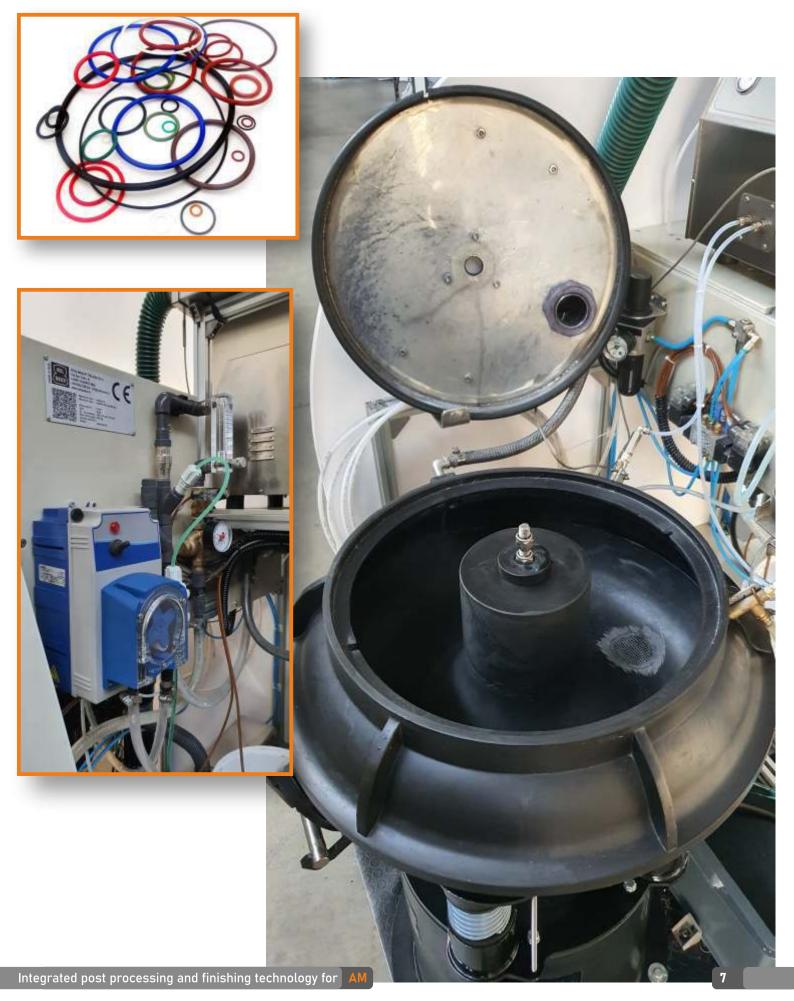

### SURF PRO MS-SD for LubroCOAT

In the above picture you can see an example of IntegrAM medium capacity machine (60 nominal litres, 36 real litres), model SurfPRO 60 MS SD with:

[A] HMI Touch Screen to manage the programs and the recipes; [B] 60L vibratory bowl with lid suitable for steam and hot air drying; [C] Boiler for dry saturated steam; [D] Hot air blower for drying; [E] Recycling tank with three-way control valve and electro-pump; [F] Technological pallet to support the pre-assembled and plug & play plant; [G] **LIQUID LUBRICANT** container; [H] Dosing station for 1 gel compound and 1 liquid chemical compound, with water control by means of solenoid valve and flowmeter; IntegrAM is available for demonstration dyeing tests;